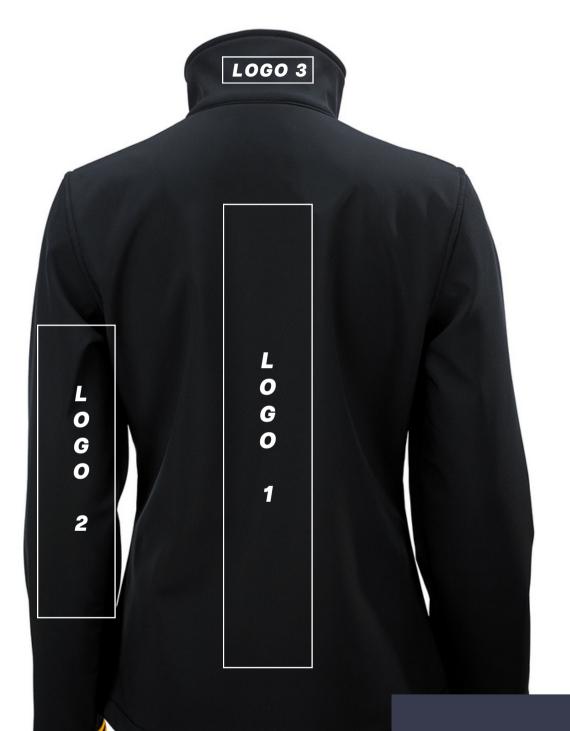

# SCREEN PRINTING (S2) BACK

#### maximum marking size, logo 1

15 x 15 cm

max. 3 colors

#### maximum marking size, logo 2

8 x 10 cm max. 3 colors marking 11 cm from the edge

#### maximum marking size, logo 3

10 x 3,5 cm

max. 3 colors