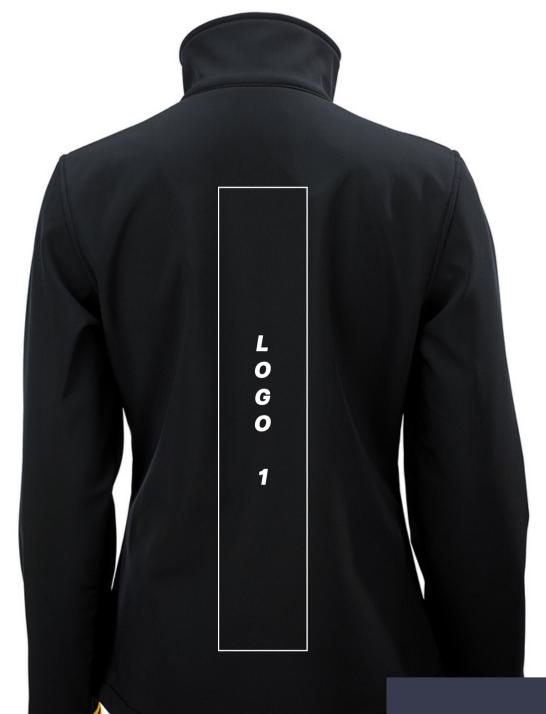

# **EMBROIDERY BACK**

maximum marking size, logo 1

12 x 12 cm

full range of colors