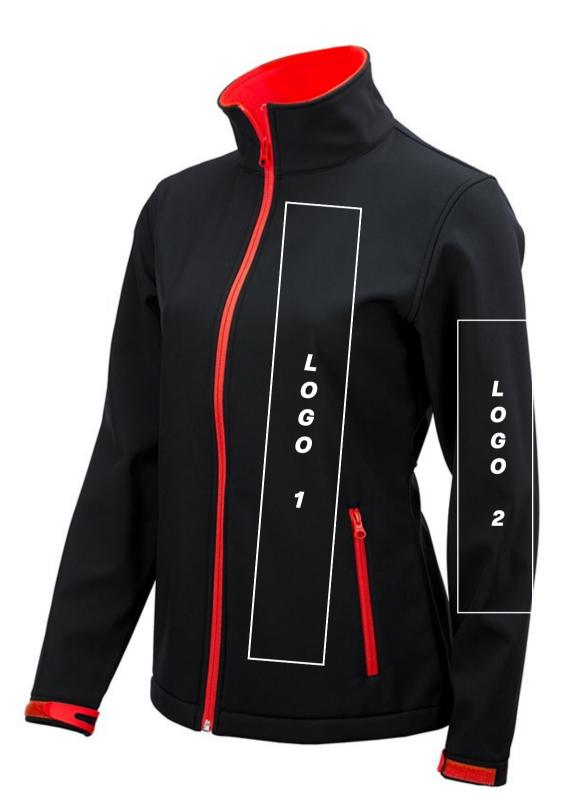

# **SCREEN PRINTING (S2) FRONT**

#### maximum marking size, logo 1

10 x 10 cm max. 3 colors

#### maximum marking size, logo 2

8 x 10 cm max. 3 colors marking 11 cm from the edge