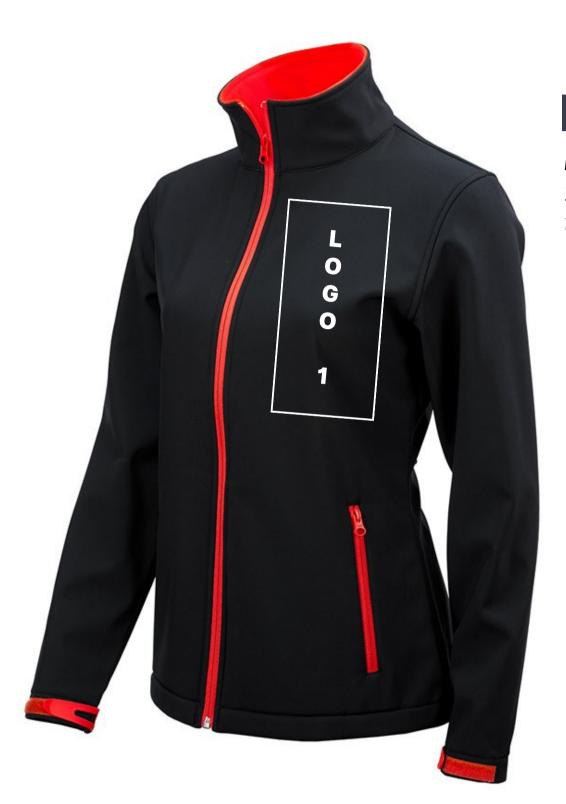

## **EMBROIDERY FRONT**

maximum marking size, logo 1 12 x 12 cm full range of colors